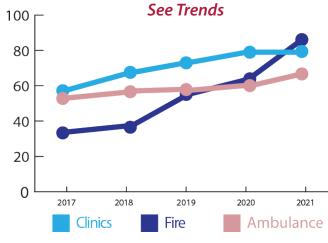

## Enhanced System for Emergency Response Training

When you have multiple manikins and multiple sites, it is time consuming to collect and clean all of the results in order to be able to analyse them. eSERT Saves You Time. It takes care of Collecting and Cleaning of your data. Then it Creates a Dashboard with customized graphs so you can see the Trends and Meaning in your training results.

## Understand At-A-Glance

- Immediately see overall performance
- See how performance changes over time
- Identify which skills are being practiced

Compare

• Immediately see which groups perform better