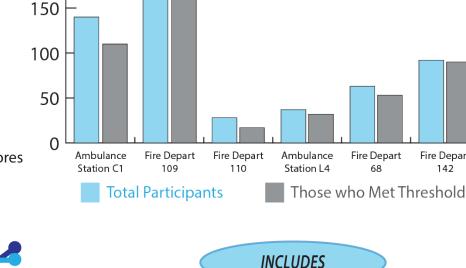

16155 Sierra Lakes Parkway Suite 160210, Fontana, CA USA 92336 Tel: +1 877 774-4323

*Note:* Sold as Torso Manikin. Arms & Legs, and IV Training Arm available.

DATA FROM MULTIPLE SITES

Includes all the features of BLS CPR Pro SM201

**BLS CPR Pro+e** 

SM301e

Fire Depart

142